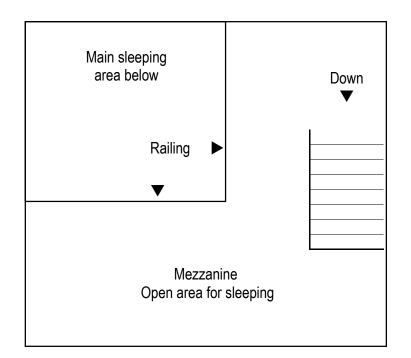

## Camp Arnes Chalet Floor Plan - Typical Layout

**Note:** Shady Pine currently has a single bed in the private room.

See over for more details @

## This sheet is to assist you in placing your retreaters and is for your use only.

Each unit contains a private room with a single or twin bed. The main area has four bunk beds. A full three piece bath is in each unit. Mezzanine (or "loft") area has room for four to six mattresses. **Linens are not provided.** 