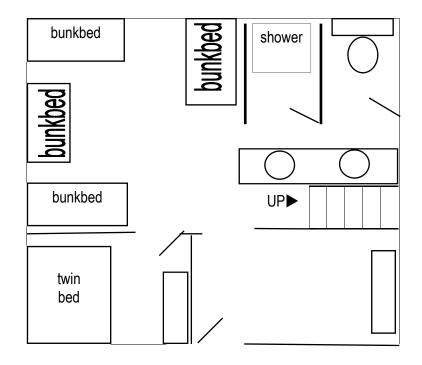

## Camp Arnes Chalet Floor Plan - Typical Layout

**Note:** Shady Pine currently has a single bed in the private room.

See over for more details @

## This sheet is to assist you in placing your retreaters and is for your use only.

Each unit contains a private room with a single or twin bed. The main area has four bunk beds. A full three piece bath is in each unit. Mezzanine (or "loft") area has room for four to six mattresses. **Linens are not provided.** 