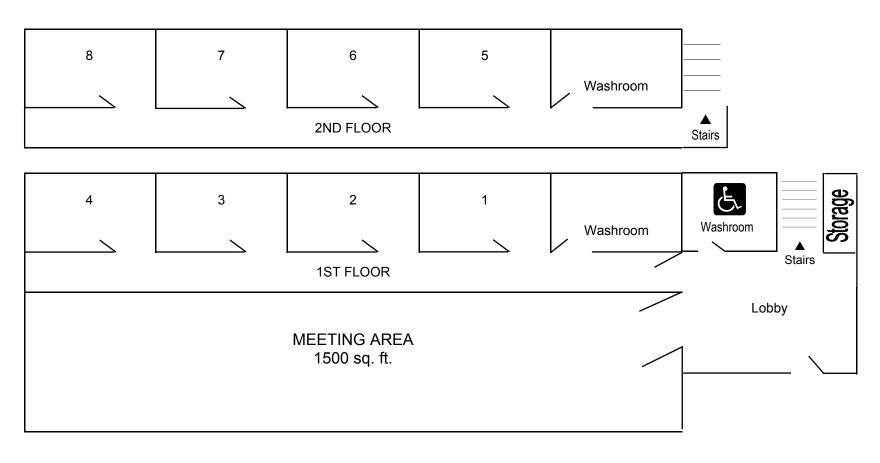

# **POPLAR GROVE**

### This sheet is to assist you in placing your retreaters and is for your use only.

Eight rooms - four on the upper level and four on the main floor. Each room contains four bunk beds. Full washroom facilities are on each floor (men's on the main and women's on the upper floor). Wheel-chair accessible washroom off the lobby. Linens are not provided.